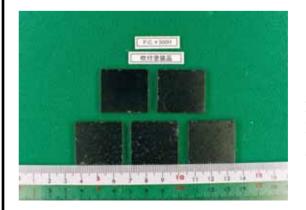

## Epoxy Coating Results of corrosion

sample: N39SH 32L x 27W x 2.5T

#### **Before Test**