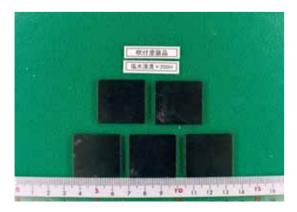

## Epoxy Coating Results of corrosion

sample: N39SH 32L x 27W x 2.5T

### Salt Soaking 5 % NaCl 35 x200 hrs

24hrs OK 48hrs 96hrs 200hrs