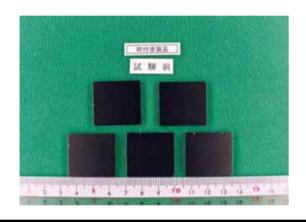

## Epoxy Coating Results of corrosion

sample: N39SH 32L x 27W x 2.5T

#### **Before Test**