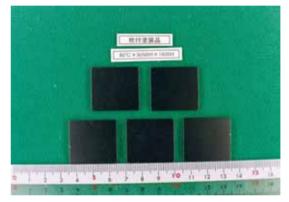

## Epoxy Coating Results of corrosion

sample: N39SH 32L x 27W x 2.5T

# **High Humidity/Temperature** 80 X 90% RH x 1600 hr s

24hrs OK

48hrs

96hrs

200 hrs

400hrs

800hrs

1600hrs